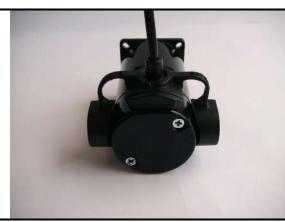

Firmly press the rubber cover against the adhesive foam gasket. Slide each end of the rubber cover onto the cast 'ears' of end shield.

Ensure that O-ring is contained within the guides of the rubber cover and the installation is complete.