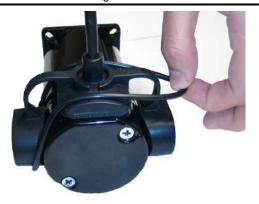

Slide the motor cord through the rubber cover and ensure that it is in the correct orientation. Remove the backing from the foam gasket.

Position the O-ring underneath one of the ears as shown. Pull the O-ring over the cord and secure underneath the opposite ear.