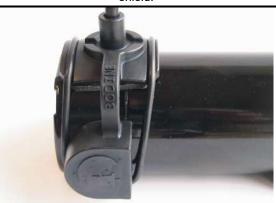

Slide the motor cord through the rubber cover and ensure that it is in the correct orientation. Remove the backing from the foam gasket.

Position the O-ring underneath one of the ears as shown. Pull the O-ring over the cord and secure underneath the opposite ear.

Firmly press the rubber cover against the adhesive foam gasket. Slide each end of the rubber cover onto the cast 'ears' of end shield.

Ensure that O-ring is contained within the guides of the rubber cover and the installation is complete.