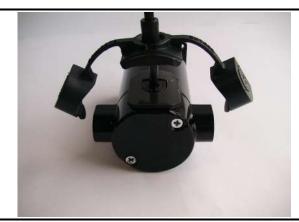

Slide the motor cord through the rubber cover and ensure that it is in the correct orientation. Remove the backing from the foam gasket.

Position the O-ring underneath one of the ears as shown. Pull the O-ring over the cord and secure underneath the opposite ear.