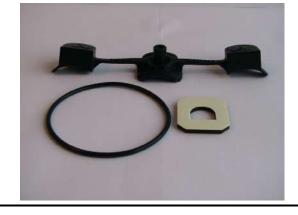

## INSTALLATION INSTRUCTIONS 07401102 Model 0976 24A IP44 Kit

The 24A IP44 kit contains three parts: The rubber cover, a double-sided adhesive foam gasket, and an O-ring.

Remove the backing from one side of the foam gasket. Firmly press the adhesive side onto the motor cord strain relief.